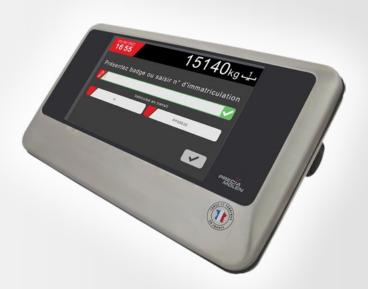

#### AN OPERATOR-CENTERED TOOL

- The 7-inch touch screen is the main point of interaction with the application.
- The simple and reactive interface cuts the transaction time to a minimum.
- The sequence of weighing and identification operations follows a configurable scenario, adapted to the specifics of the site.

#### **CONTROL VEHICLE TRAFFIC**

- Numerous vehicle identification modes (manual input, badge, number plate recognition) ensure perfectly traced access to the site.
- ✓ Gate and traffic light support is the last step in total traffic control.