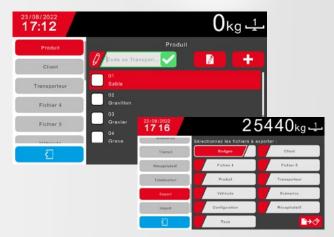

#### **STAY CONNECTED**

- Ensure the traceability of weighings requires manipulating data whose local input is tedious and constitutes a risk of error. Transferring this data from your computer system can be automated.
- Likewise, many solutions are available to transfer weighing results to your management tools.

# A SINGLE TERMINAL WITH VARIOUS APPLICATIONS ADAPTED TO THE NEEDS OF THE MARKET

i55 WMU: Autonomous indicator with the possibility of exporting each weighing in real time to a PLC.

i55 SL: ETHERNET networked indicator driven by our TRUCKFLOW software or by your own weighing management application.