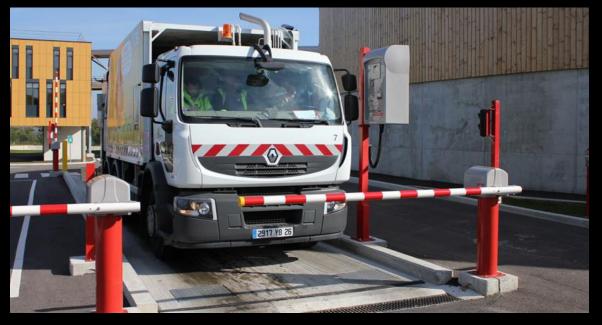

#### **TRUCK SCALES**

#### ANY VEHICLE, ANYWHERE

- FROM 50T TO HUNDREDS OF TONS
- FULLY INTEGRATED SOLUTIONS WITH TRAFFIC CONTROL: DRIVER OPERATED TERMINALS, AUTOMATIC PLATE RECOGNITION, RADIOACTIVITY MONITORING...