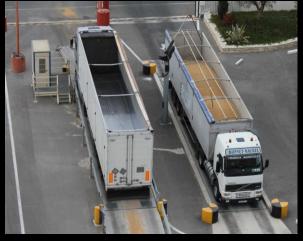

#### **TRUCK SCALES**

#### ANY VEHICLE, ANYWHERE

- FROM 50T TO HUNDREDS OF TONS
- FULLY INTEGRATED SOLUTIONS WITH TRAFFIC CONTROL: DRIVER OPERATED TERMINALS, AUTOMATIC PLATE RECOGNITION, RADIOACTIVITY MONITORING...