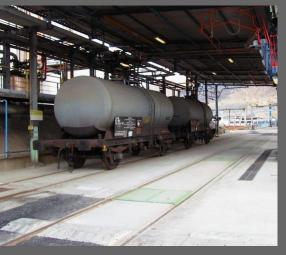

## SCALES FOR SPECIAL VEHICLES

**RAIL SCALES** 

ROBUST & RELIABLE

#### ANY VEHICLE, ANYWHERE

- FROM 50T TO HUNDREDS OF TONS
- FULLY INTEGRATED SOLUTIONS WITH TRAFFIC CONTROL: DRIVER OPERATED TERMINALS, AUTOMATIC PLATE RECOGNITION, RADIOACTIVITY MONITORING...