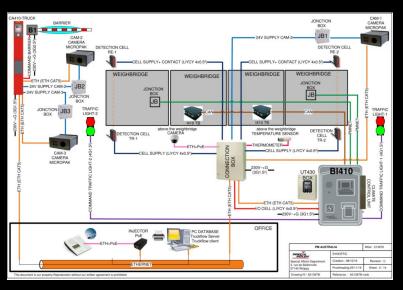

#### ANY VEHICLE, ANYWHERE

- FROM 50T TO HUNDREDS OF TONS
- FULLY INTEGRATED SOLUTIONS WITH TRAFFIC CONTROL: DRIVER OPERATED TERMINALS, AUTOMATIC PLATE RECOGNITION, RADIOACTIVITY MONITORING...