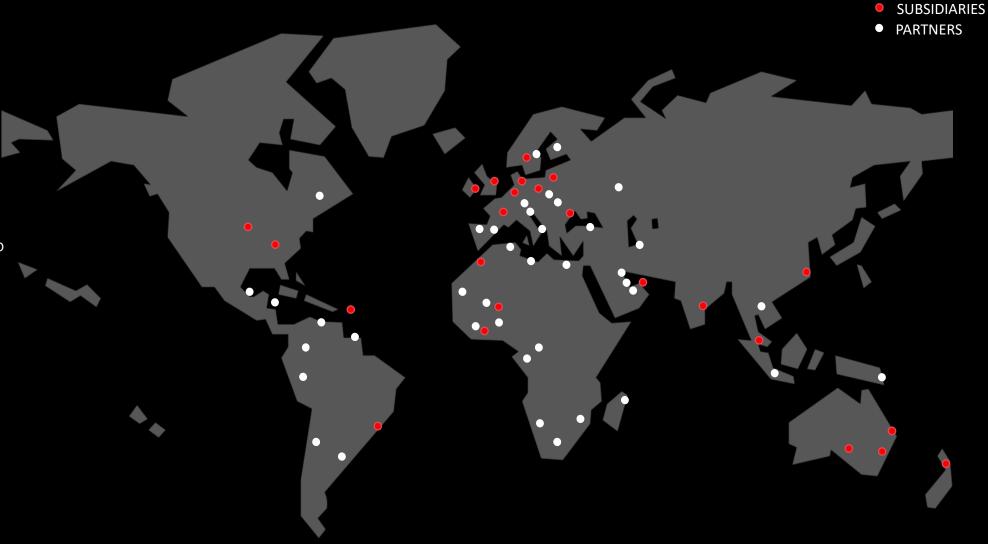

# PRECIA MOLEN WORLDWIDE

**SUBSIDIARIES** 

REPRESENTATIVE OFFICES

40

AGENTS THROUGHOUT THE WOLRD

1300+

**EMPLOYEES WORLDWIDE** 

**FACTORIES** 