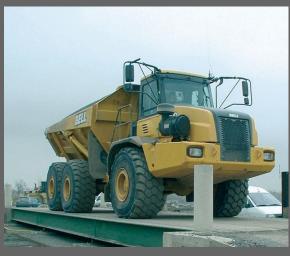

## SCALES FOR SPECIAL VEHICLES

**RAIL SCALES** 

ROBUST & RELIABLE

#### ANY VEHICLE, ANYWHERE

- FROM 50T TO HUNDREDS OF TONS
- FULLY INTEGRATED SOLUTIONS WITH TRAFFIC CONTROL: DRIVER OPERATED TERMINALS, AUTOMATIC PLATE RECOGNITION, RADIOACTIVITY MONITORING...